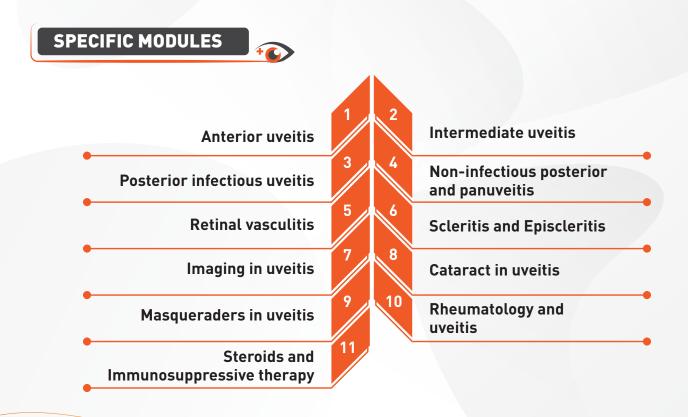

# COURSE STRUCTURE

The course is divided into eleven modules, each covering a key topic in uveitis. The sessions will be online for one hour each, on **Saturday from 6:00 PM to 7:00 PM**.

#### The main components of this course would be:

- **1. Preparatory reading:** 2-3 important book chapters/review papers that will be shared with the participants to get them initiated into the topic.
- 2. 'U and I' session (60 mins): Each module would have a few 'U and I' sessions. Each 'U and I' is a simple and easy-to-understand pattern of conversation between two faculty on the topic in which clinical signs, approach to diagnosis and treatment would be discussed.
- **3. Special interest group meetings (60 mins):** The team uveitis of LVPEI along with external faculty will dwell on the questions and queries submitted by the participants. Most common key questions, queries on the topic would be discussed in addition. These hour-long meetings would be bi-monthly.
- **4. Grand rounds International/National (60 mins):** Fourth Saturday of each month. One case presentation from LVPEI and one from major uveitis centers.